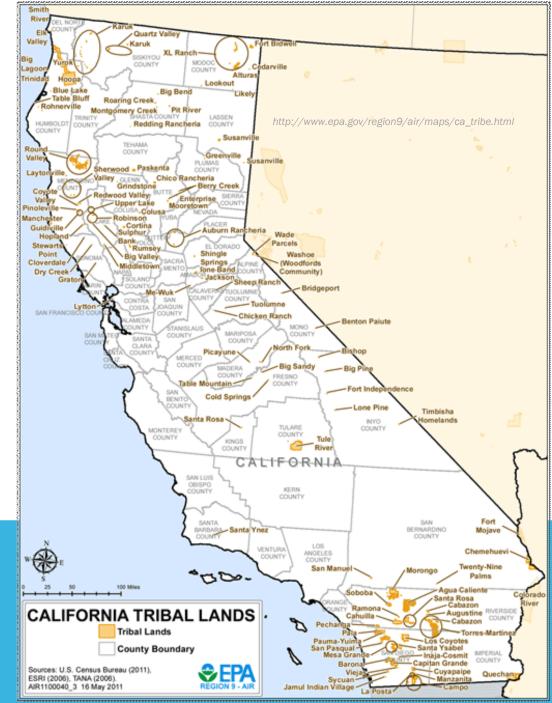

#### CALIFORNIA

- 723,225 AIAN (1.9%)
- 109 Federally Recognized Tribes
- 45 Tribes seeking reinstatement or recognition
- Tribal population: ranges from 5 to over 4,000