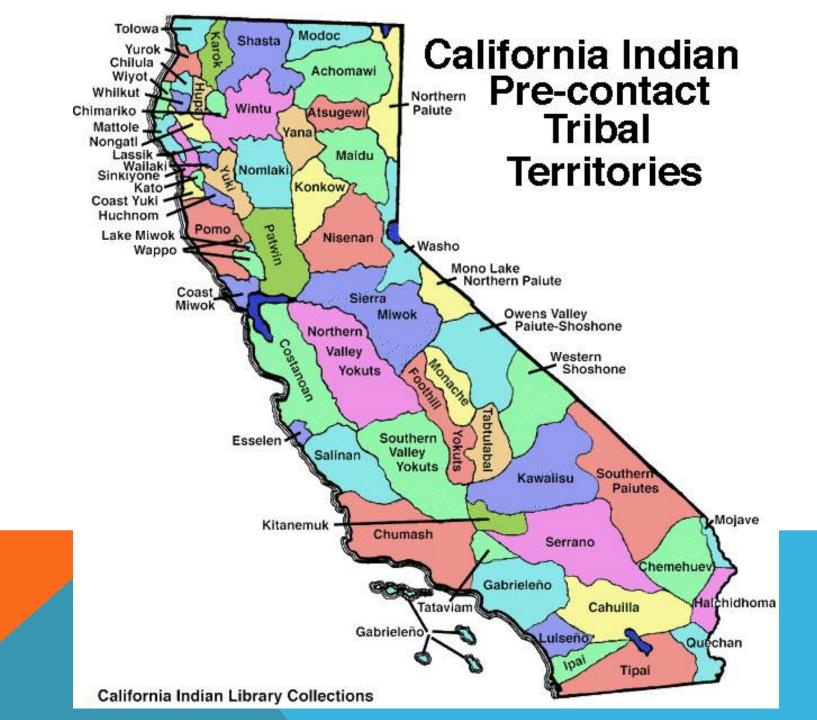

#### **CALIFORNIA INDIANS**

#### CALIFORNIA

- 723,225 AIAN (1.9%)
- 109 Federally Recognized Tribes
- 45 Tribes seeking reinstatement or recognition
- Tribal population: ranges from 5 to over 4,000

#### **CALIFORNIA AIAN HISTORY**

- ??? 1769 (Pre-Contact)
- 1769-1950's (Genocide, Assimilation, Relocation)
- 1950's Present