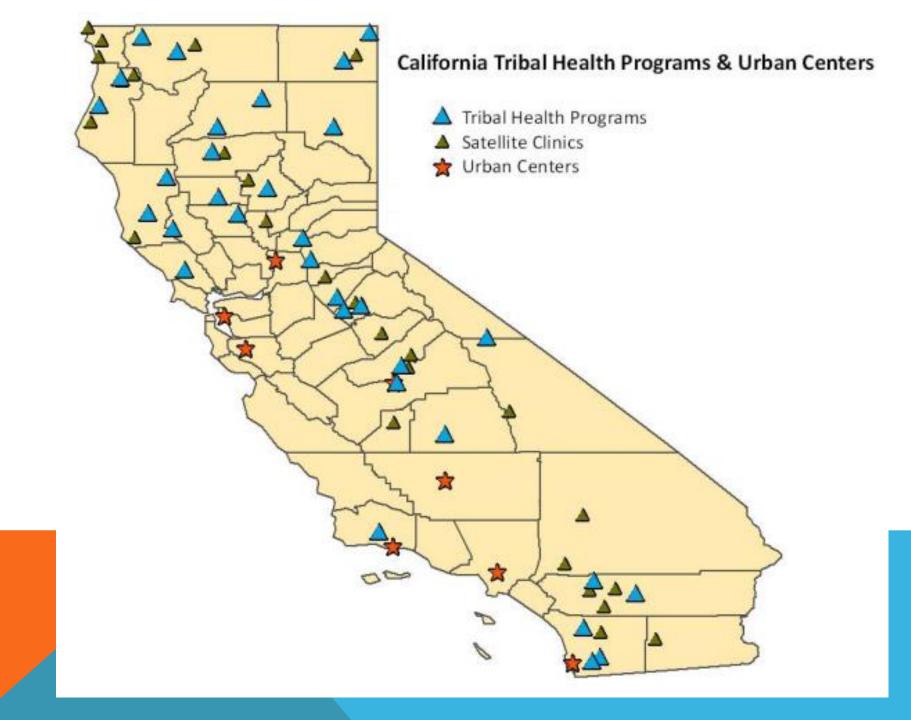

#### **CALIFORNIA INDIANS**

#### CALIFORNIA

- 723,225 AIAN (1.9%)
- 109 Federally Recognized Tribes
- 45 Tribes seeking reinstatement or recognition
- Tribal population: ranges from 5 to over 4,000